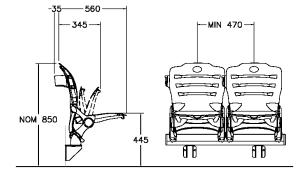

# CAD DATA

#### Quantum Slat-Back

With rear mount cup holder

 470mm [18 1/2"]
 min seat center

 595mm [23 3/8"]
 max envelope

 375mm [14 3/4"]
 min envelope

 850mm [33 1/2"]
 back height