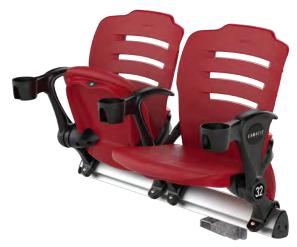

QUANTUM SLAT-BACK VIP

# Range of faux leather (PU) or marine grade vinyl (PVC) Seat can be upholstered to create Quantum Slat-Back VIP, designed for club sections within stands

#### • Weatherproof foam when Upholstered

Faux leather and foam made from durable materials