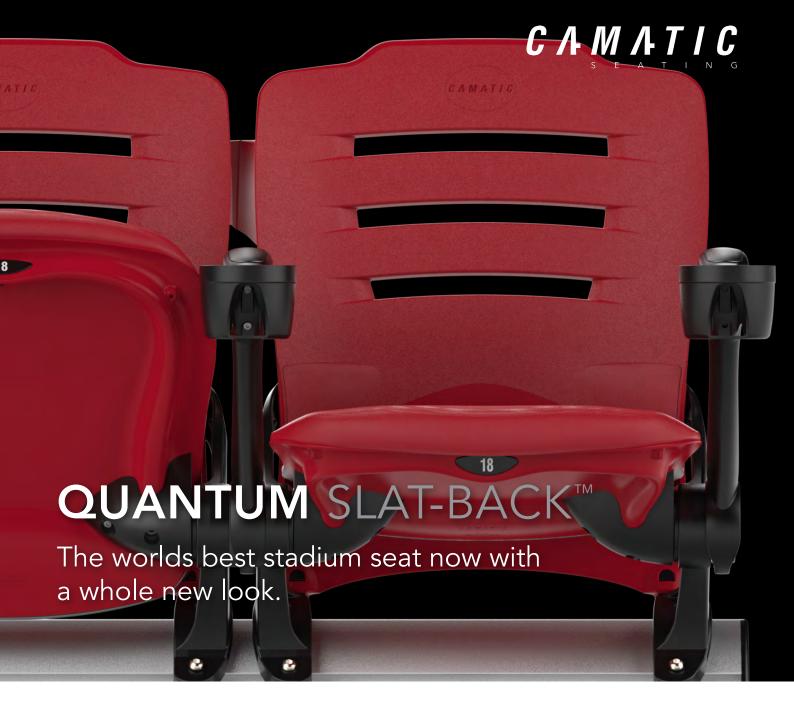

# **GA** and Club Seating

As a new addition to the world renowned Quantum Series, the Quantum Slat Back is the next generation of invigorating stadium seat design from Camatic.

In line with the Quantum Series, The Quantum Slat-Back utilizes Camatics' patented beam-mount system which maximizes venue capacity and reconfiguration whilst also providing for faster installation and change-out times. The ergonomic profile of the Quantum Series remains in the slat back but with the design reminiscent of early 20th century baseball stadium seating and in doing so providing for a more breathable back support.

#### Nostalgic Design

Slat-Back design reminiscent of early 20th century baseball stadiums seating. Also allows for back breathability

#### Beam mounted seat

Increased venue capacity with seat reconfiguration and uniform spacing along each row with fast installation time

#### Tilt Seat

Counterweight tilt mechanism for reliable seat return position