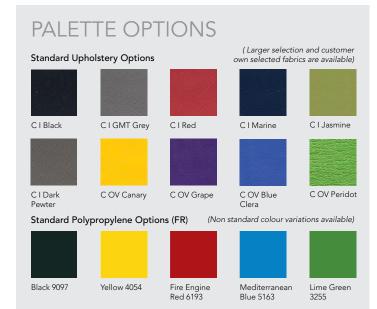

## MAINTENANCE & UPHOLSTERY

# Range of faux leather (PU) or marine grade vinyl (PVC) Seat can be upholstered to create Quantum Slat-Back VIP, designed for club sections within stands

#### • Weatherproof foam when Upholstered

Faux leather and foam made from durable materials