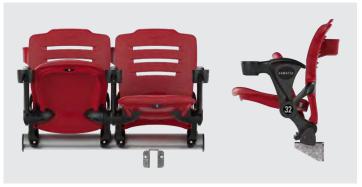

#### Cup holders

- Rear Mount - Wall Mount

- Arm Mount

Arms

- Standard- EOR Filigree- ADA- Tables

- Writing Tablets - Interactive Screens

• Mounting Systems

- Tread - Free Standing

- Riser - Fold Down (Retractable)

- Removable

#### EOR Identification

Easy location of seats for patrons