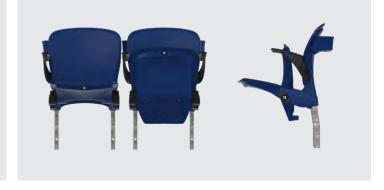

### ALPHA BARE

#### Quick installation of the product

Detachable lock system ensures individual seats can be quickly removed from steel uprights and replaced in seconds

#### Mounting systems

- Tread
- Riser
- Removable