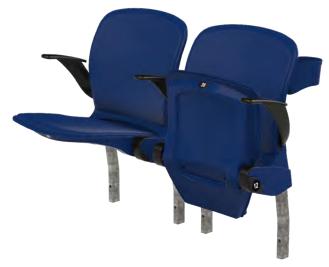

ALPHA VIP

## **UPHOLSTERY**

Range of faux leather (PU) or marine grade vinyl (PVC)
 Seat and back can be individually upholstered to create Alpha
 VIP, designed for club sections within stands.