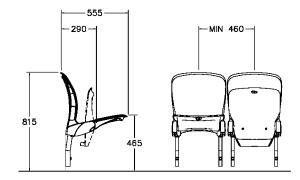

# CAD DATA

#### Alpha Bare

Standard options

 460mm [18 1/8"]
 min seat center

 555mm [21 3/4"]
 max envelope

 465mm [18 1/4"]
 seat height

 815mm [32 1/8"]
 back height