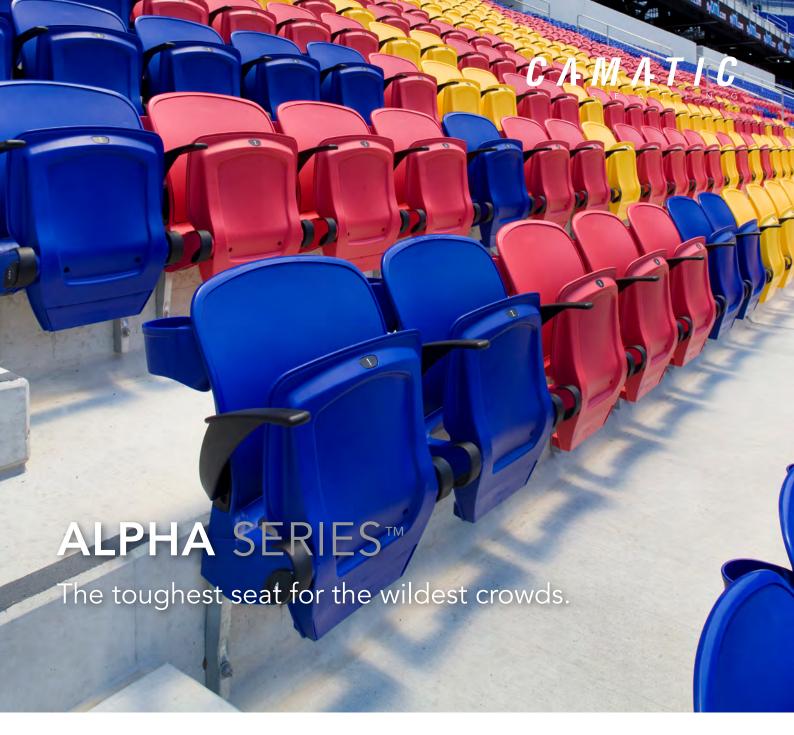

# **GA** and Club Seating

The Alpha Series is a low cost stadium seat with the strength and durability required for the toughest of crowds.

Alpha chairs are individually mounted directly to treads or risers providing uniform seat centers and perfect aisle alignment.

The chair range offers flexibility with numerous mounting options, and a complete array of accessories can transform the standard Alpha Raw chair into the highest end VIP solution.

Alpha chairs are delivered to site fully assembled in cartons to make installation (like maintenance) quick and simple.