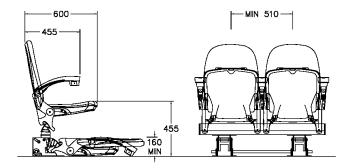

## CAD DATA

#### Forte Compact (Retractable)

With cup arm and manual retractable mount

510mm [20"] min seat center 600mm [23 1/2"] max envelope 160mm [6 1/4"] fold down envelope 920mm [36 1/8"] back height