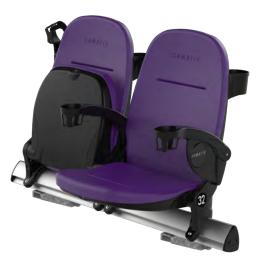

# **GA** and Club Seating

Forte Compact provides patrons nearest to the action with exceptional comfort whilst in use, and offers the ability to fold down to (150mm) 6" envelope for retractable flooring systems.

The contouring of this slim line chair offers equivalent comfort to that of a standard Forte chair, meaning spectators in the premium areas are also in the best seats not just the best location.

Forte Compact can be used to improve access/egress along rows, while its similar styling enables it to be used alongside Forte.



FORTE COMPACT (RETRACTABLE)





# FEATURES AND BENEFITS

- 2 back heights available
  - 920mm (Standard Back)
  - 1070mm (High Back non retractable)
- Fully enclosed pivot mechanism

No finger traps, maintenance free and no dirt traps

• Hard shell back outer

Hard shell back outer to increase life of the product

• Beam mounted seat

Anytime seat reconfiguration and uniform spacing along each row with fast installation time

#### Tilt mechanism

Enclosed stainless steel torsion springs

#### Retractable system

Fold down system

# MAINTENANCE & UPHOLSTERY

#### • Fast installation.

- Seat can be replaced in 40 seconds
- Quick Lock Toggle System
- Snap in Seat Numbers

## • Removable seat and backrest cushions

parts designed to be removed easily for maintenance

- Range of faux leathe