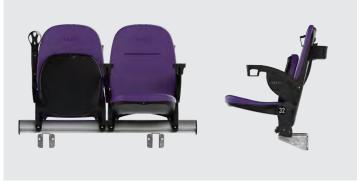

#### Forte Compact (Retractable)

With cup arm and manual retractable mount

510mm [20"] min seat center 600mm [23 1/2"] max envelope 160mm [6 1/4"] fold down envelope 920mm [36 1/8"] back height