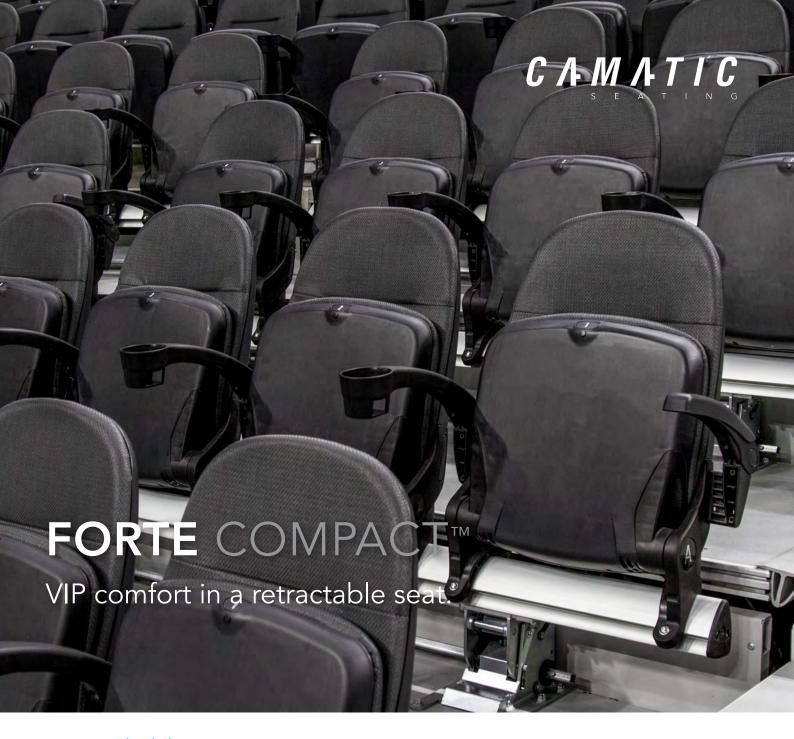

# **GA** and Club Seating

Forte Compact provides patrons nearest to the action with exceptional comfort whilst in use, and offers the ability to fold down to (150mm) 6" envelope for retractable flooring systems.

The contouring of this slim line chair offers equivalent comfort to that of a standard Forte chair, meaning spectators in the premium areas are also in the best seats not just the best location.

Forte Compact can be used to improve access/egress along rows, while its similar styling enables it to be used alongside Forte.

FORTE COMPACT (RETRACTABLE)