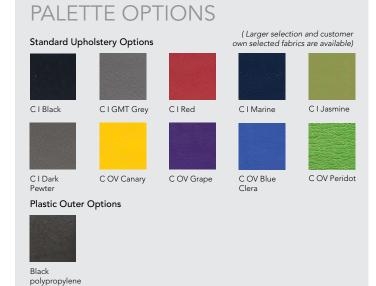

## • Removable seat and backrest cushions

parts designed to be removed easily for maintenance

- Range of faux leather (PU) or marine grade vinyl (PVC)
  Seat and back are individually upholstered in a range of colors
- Weatherproof

Faux leather and foam made from durable materials