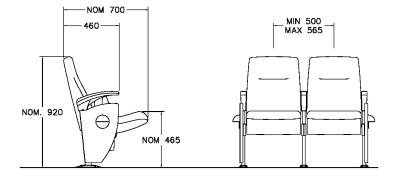

#### Clarity

With Full EOR panel (approximate dimensions)

500mm [19 5/8"] min seat center 700mm [27 1/2"] max envelope 465mm [18 1/4"] seat height 918mm [36 1/8"] back height