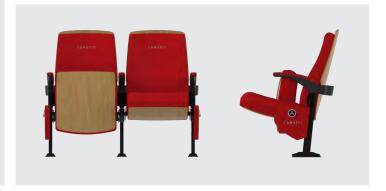

# Theatre and Auditorium Seating

Clarity is an ergonomically designed compact seating innovation which offers unsurpassed comfort. This is the perfect choice for discerning venues in need of a stylish look.

CLARITY CONCERTO