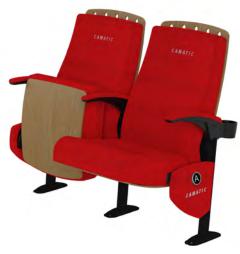

CLARITY CONCERTO

#### FEATURES AND BENEFITS

- Range of mounting options
  - Tread - Free standing
  - Riser - Beam
- Ergonomic profile

Provides enduring comfort for patrons

- Individually moulded polyurethane seat and back rest
  - Cushions are individually moulded for easy maintenance
- Gravity tilt seat

Silent and reliable with zero maintenance

**GECA** approved product

GECA green star approval for this product

ISO 9001 certified

Quality management system certified