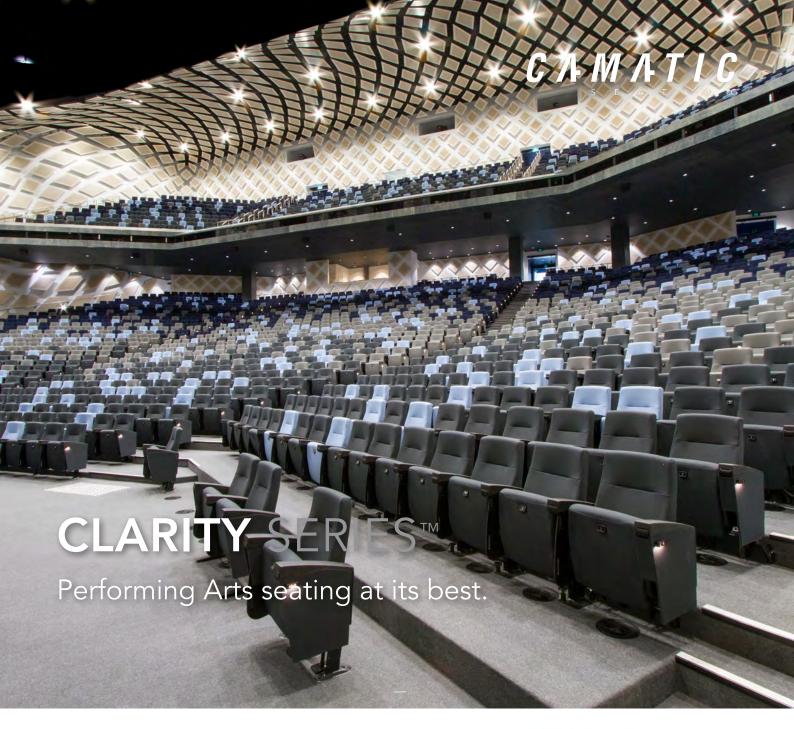

# Theatre and Auditorium Seating

Clarity is an ergonomically designed compact seating innovation which offers unsurpassed comfort. This is the perfect choice for discerning venues in need of a stylish look.

It has proven to be a popular choice for performing arts auditoriums, educational lecture theatres, arenas and places of worship.

The Clarity range can be tailored to blend harmoniously with the most sophisticated of venues. The low maintenance design and comprehensive range of finishes has made Clarity a clear choice for venue operators globally.